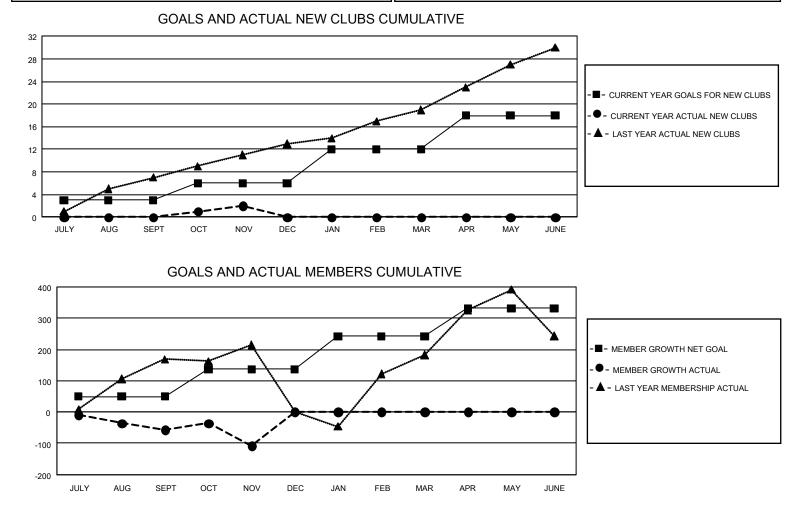

## GMT MONTHLY MEMBERSHIP PROGRESS REPORT Results as of: 11/30/2019

GMT Constitutional Area 8, Group D

REPORT DOES NOT INCLUDE CLUBS IN UNDISTRICTED AREAS.

| Clubs                 |               |           |               | Members               |                        |                         |                                                    |  |  |
|-----------------------|---------------|-----------|---------------|-----------------------|------------------------|-------------------------|----------------------------------------------------|--|--|
| RESULTS FOR 2019-2020 |               |           |               | RESULTS FOR 2019-2020 |                        |                         |                                                    |  |  |
| QUARTER               | NEW CLUB GOAL | NEW CLUBS | DROPPED CLUBS | QUARTER MEME          | BER GROWTH NET<br>GOAL | MEMBER GROWTH<br>ACTUAL | DROPPED<br>MEMBERS ACTUAL<br>(including transfers) |  |  |
| JULY/AUG/SEPT         | 9             | 0         | 2             | JULY/AUG/SEPT         | 150                    | 117                     | 149                                                |  |  |
| OCT/NOV/DEC           | 9             | 2         | 1             | OCT/NOV/DEC           | 261                    | 115                     | 162                                                |  |  |
| JAN/FEB/MAR           | 18            | 0         | 0             | JAN/FEB/MAR           | 315                    | 0                       | 0                                                  |  |  |
| APR/MAY/JUNE          | 18            | 0         | 0             | APR/MAY/JUNE          | 270                    | 0                       | 0                                                  |  |  |